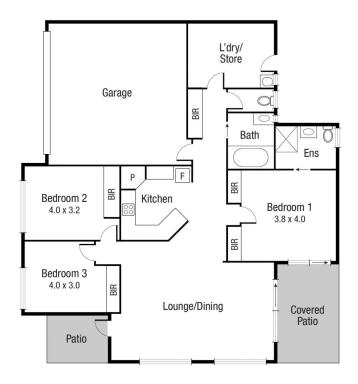

Very functional kitchen with pantry and wall oven Open plan living and dining area 3 spacious bedrooms with built-in wardrobes Main bedroom with ensuite Large laundry, plentiful cupboard and storage space Security screens and doors Lock up double garage with internal access

TOTAL AREA: 166.7 sq.m