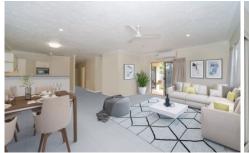

Very functional kitchen with pantry and wall oven Open plan living and dining area 3 spacious bedrooms with built-in wardrobes Main bedroom with ensuite Large laundry, plentiful cupboard and storage space Security screens and doors Lock up double garage with internal access