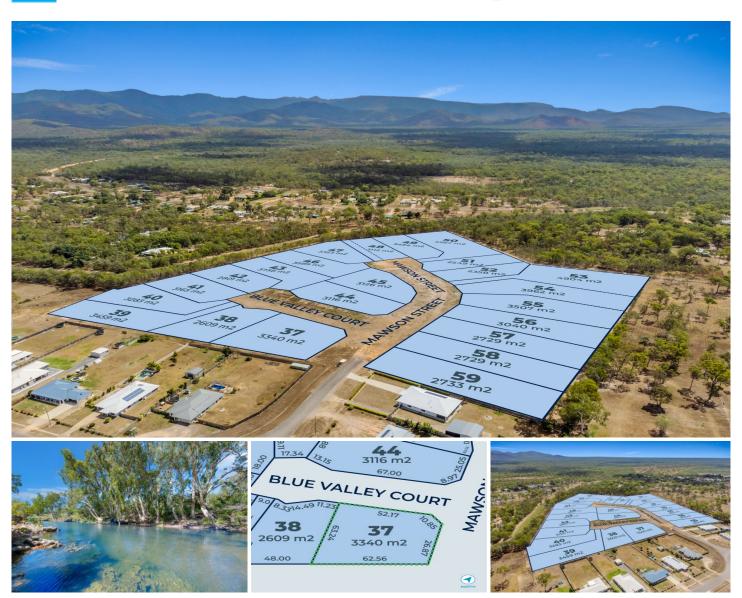

## 37/ Mawson Street Bluewater QLD

STAGE 2 LAND RELEASE SELLING NOW

Lot 37 Quick Facts: Price: \$208,000

Land Area: 3,340 SQM

Located only 28km North of the Townsville CBD. Bluewater Estate is a semi-rural 59 block master planed estate with blocks ranging from 2,409 sqm to 5,400sqm. Stage one is Sold Out and Stage 2 is now selling. Get in fast to secure your dream block of land.

Leave the afternoon worries in the reversing mirror and make the lifestyle switch to life at Bluewater Estate.

For further information on this land development, please contact Adrian Raiteri

Price : \$ 208,000 Land Size: 3340 sqm