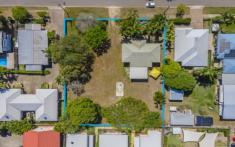

## 37-39 Pope Street Aitkenvale QLD

Super convenient and only a short walk to the Ross River and Stockland Shopping Centre this property on Pope Street is craving redevelopment.

With a 40 metre frontage, level block and height limit allowing 5 storeys + parking there is broad scope to subdivide for both residential and commercial use.

## 3 🖳 1 🖳

**Price** : \$ 500,000 **Land Size** : 2023 sqm

View: https://www.kingsberry.com.au/sale/qld/tow

nsville-district/aitkenvale/residential/house/6

678524

Malcolm Thomson 07 4772 2022 0400 545 664

malcolm.thomson@tsvharcourts.com.au