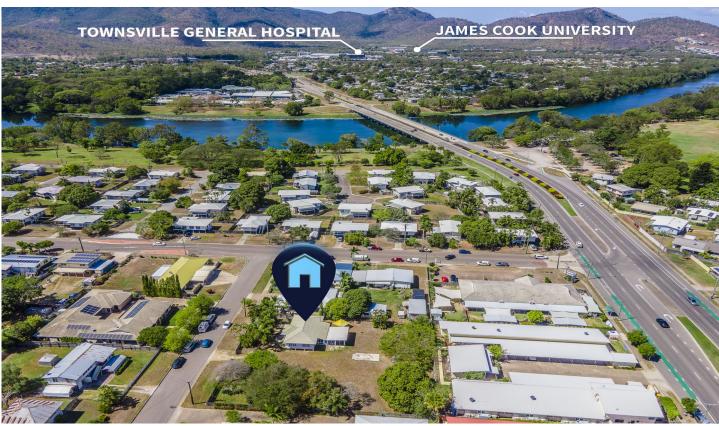

## 37-39 Pope Street Aitkenvale QLD

Super convenient and only a short walk to the Ross River and Stockland Shopping Centre this property on Pope Street is craving redevelopment.

With a 40 metre frontage, level block and height limit allowing 5 storeys + parking there is broad scope to subdivide for both residential and commercial use.

- Less than 5 minutes to the hospital
- Less than 5 minutes to James Cook University
- Less than 5 minutes to Lavarack Barracks
- Close to schools, parks and major shopping centres
- Very easy access to the Ring Road