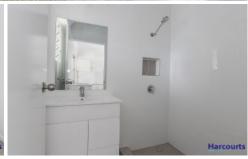

## Features:

Compact kitchen opening out onto lounge Air conditioning to main bedroom Freestanding robes to both bedrooms Ceiling fans and screens throughout Bathroom has separate toilet Tiles to living areas Unit has own laundry Single carport 2 🕮 1 📛 1 🖨