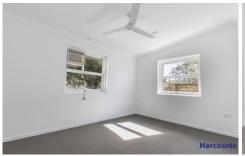

## Features:

Compact kitchen opening out onto lounge Air conditioning to main bedroom Freestanding robes to both bedrooms Ceiling fans and screens throughout Bathroom has separate toilet Tiles to living areas Unit has own laundry Single carport 2 🕮 1 📛 1 🖨