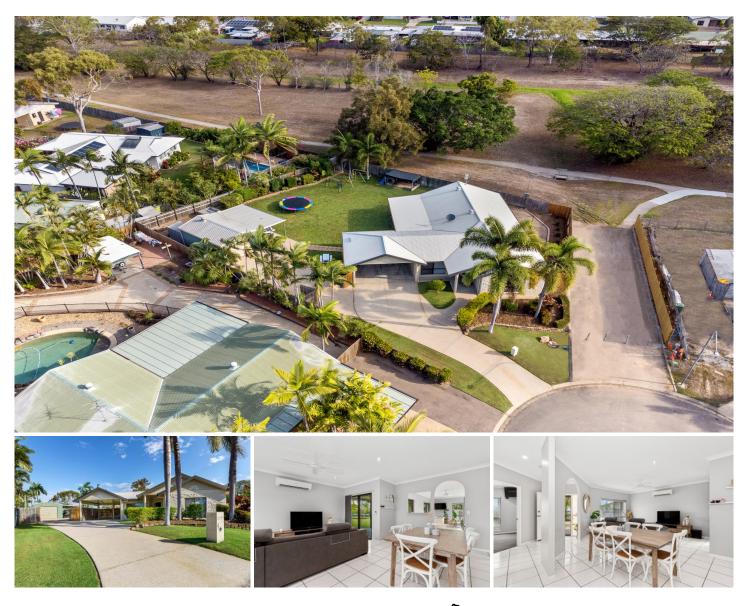

#### **4 Belron Court Burdell QLD**

Burdell is known to be an ideal suburb for a family and this renovated three bedroom, two bathroom home offers the perfect family lifestyle to accompany that!

Situated at the end of a quiet cul-de-sac on a 1035m2 block that has meticulously kept lawns and manicured gardens, this stunning home has so much to offer already but limitless potential to add to it! The home stands out from the rest with an eye catching front façade, boast meticulously kept lush green lawns to the front and rear yards along with well established and manicured gardens.

Stepping through the front door you are greeted with the large living and dining space to the left and the spacious master bedroom that comes with built in wardrobes, split system air conditioning and it's own private ensuite. The kitchen is the centre of attention in the house, fitted with