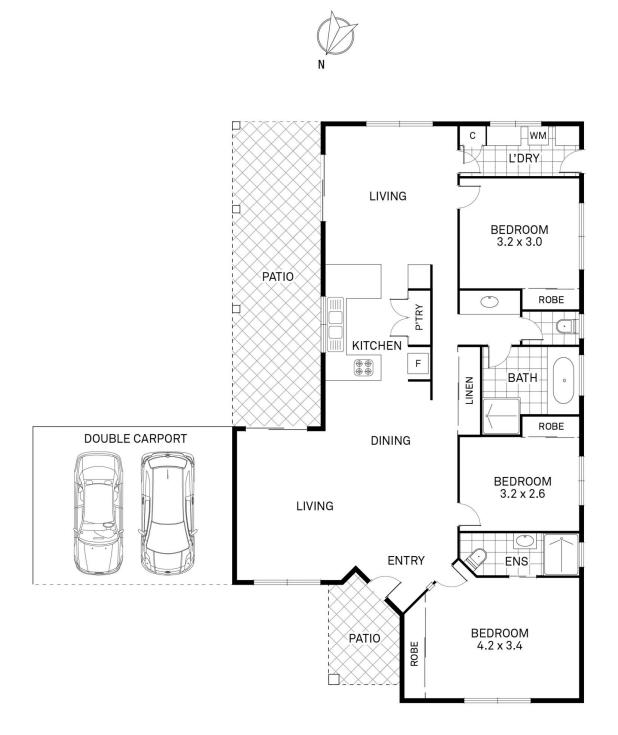

### 4 Belron Ct Burdell

AREA (M<sup>2</sup>) HOUSE - 117.6 PATIO/PORCH - 26.0 CARPORT - 24.7 TOTAL - 168.3