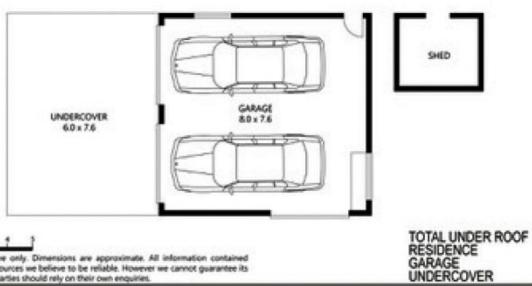

5 **2** 4 **2** 

**Price** : \$ 530,000 **Land Size** : 4082 sqm

View: https://www.kingsberry.com.au/sale/qld/tow

nsville-district/mount-low/residential/house/6

686561

Mario Torrisi 07 4772 2022 0407 636 259

mario.torrisi@tsvharcourts.com.au

417m<sup>2</sup>

176m<sup>2</sup>

61m<sup>2</sup> 48m²

Scale in metres Indicative only. Dimensions are approximate. All information contained herein is gathered from sources we believe to be reliable. However we cannot guarantee its