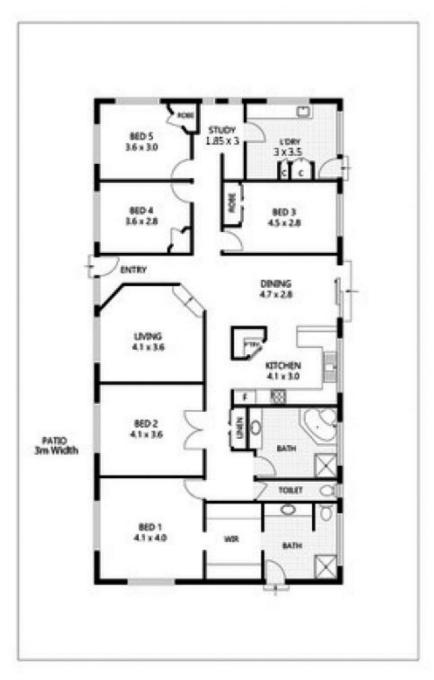

## 184 Mount Low Parkway Mount Low QLD

If you are looking for an acreage property with a solid block 5 bedroom home with a huge shed your search is finally over. As you enter this property from the road you immediately know that there is a lot more to this property than meets the eye. From the exterior you have the 3 metre wide wrap around verandahs with attractive bullnose roof that keeps the interior of the home super cool.

The fully air-conditioned home has 5 bedrooms, master has an ensuite and the main bathroom has a spa bath. One of the larger bedrooms can be used as a theatre room or kids separate lounge.. Dining and lounge are served from the fully functional kitchen complete with dishwasher and walkin pantry. There is also a study nook and a huge internal laundry. The home has been fully repainted inside and had new tiles throughout living area whilst the bedrooms have just had new carpet laid.

5 **2** 4 **2** 

**Price** : \$ 530,000 **Land Size** : 4082 sqm

View: https://www.kingsberry.com.au/sale/qld/tow

nsville-district/mount-low/residential/house/6

686561

Mario Torrisi 07 4772 2022 0407 636 259