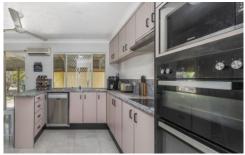

The fully air-conditioned home has 5 bedrooms, master has an ensuite and the main bathroom has a spa bath. One of the larger bedrooms can be used as a theatre room or kids separate lounge.. Dining and lounge are served from the fully functional kitchen complete with dishwasher and walkin pantry. There is also a study nook and a huge internal laundry. The home has been fully repainted inside and had new tiles throughout living area whilst the bedrooms have just had new carpet laid.