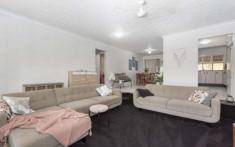

The fully air-conditioned home has 5 bedrooms, master has an ensuite and the main bathroom has a spa bath. One of the larger bedrooms can be used as a theatre room or kids separate lounge.. Dining and lounge are served from the fully functional kitchen complete with dishwasher and walkin pantry. There is also a study nook and a huge internal laundry. The home has been fully repainted inside and had new tiles throughout living area whilst the bedrooms have just had new carpet laid.