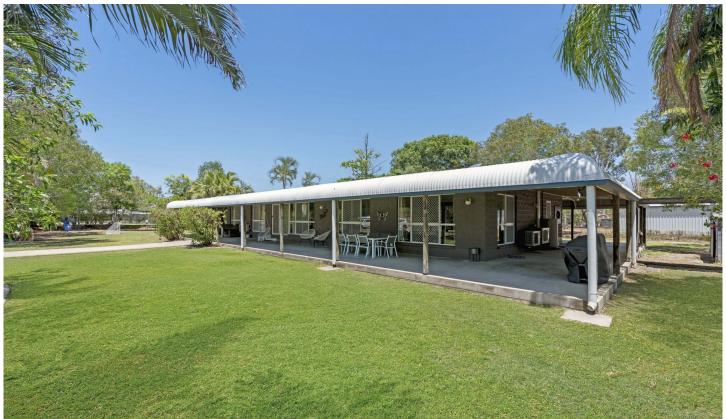

## 184 Mount Low Parkway Mount Low QLD

If you are looking for an acreage property with a solid block 5 bedroom home with a huge shed your search is finally over. As you enter this property from the road you immediately know that there is a lot more to this property than meets the eye. From the exterior you have the 3 metre wide wrap around verandahs with attractive bullnose roof that keeps the interior of the home super cool.