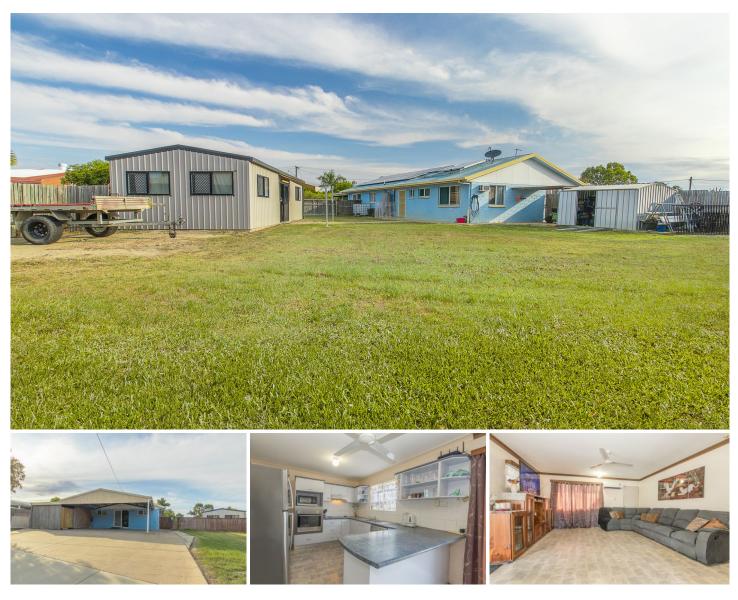

## 17 San Vito Crescent Rasmussen QLD

Welcome to 17 San Vito - Your very own solid low set brick home set on a secure and private 924m2 block on a quiet, family friendly street in leafy Rasmussen. Situated close to a selection of schools, shopping, transport facilities, the ring road, and Townsville's very own Riverway Stadium and walking tracks.

It doesn't get much better than this.....Enjoy the space and diversity on offer with your 10x4.5 fully insulated, powered shed. Easily turn the shed into another habitable dwelling as it is already fit out with 2x split systems, wall sheeting, floor coverings and security screened windows and doors.

- 4 air-conditioned Bedrooms, 3 with carpet and wardrobes, all with security screens

- Open plan and very spacious living/lounge room set at the

https://www.kingsberry.com.au