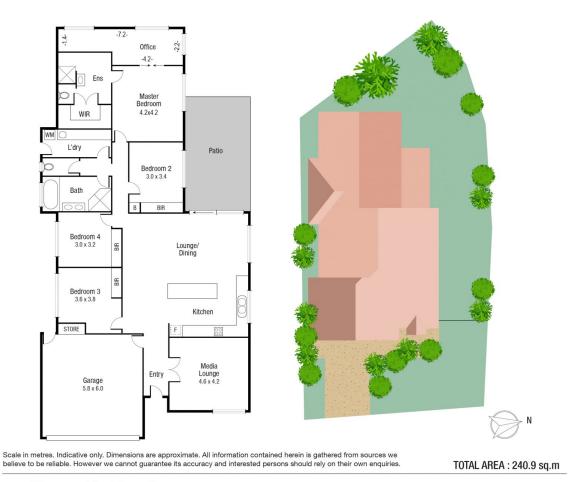

enting 3 pull out pantries. It even has a separate prep bench with its own sink !!

Warm and welcoming space continues to shine throughout the home, designed and completed to a first - class standard, this immaculate home celebrates contemporary living blended with sophistication and style.

The vast master bedroom is positioned at the rear of the home, complete with a lush ensuite showcasing double shower heads, additional rain shower head, fashionable

View

4 🖿 2 📛 2 🚘

| Price     | : \$ 565,00 |
|-----------|-------------|
| Land Size | : 691 sam   |

000

7943

: https://www.kingsberry.com.au/sale/qld/tow nsville-district/douglas/residential/house/669



Tammy Tyrrell 07 4772 2022 0412 534 704 tammy.tyrrell@tsvharcourts.com.au

210 Charters Towers Road Hermit Park QLD 07 47 722 022



113 Klewarra Blvd, Douglas