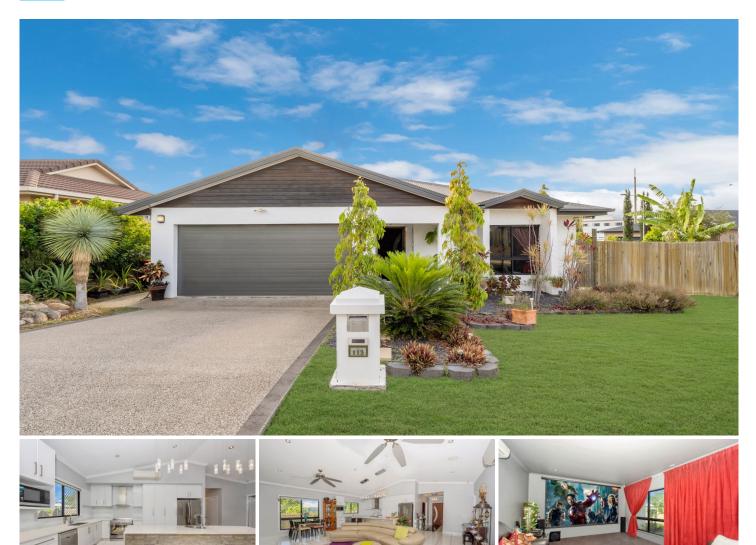

## **113 Klewarra Boulevard Douglas QLD**

From the moment that you step into this elegant family home you will be blown away by the sheer space and size of this property. Truly an entertainer's delight offering a wide selection of entertaining options, theatre room plus an expansive family room overlooking the private patio, surrounded by well-loved established gardens.

The hub of the home is sure to impress with the state-of-the-art kitchen, highlighting stone bench tops with ample of cupboard space presenting 3 pull out pantries. It even has a separate prep bench with its own sink !!

Warm and welcoming space continues to shine throughout the home, designed and completed to a first - class standard, this immaculate home celebrates contemporary living blended with sophistication and style.

The vast master bedroom is positioned at the rear of the home, complete with a lush ensuite showcasing double shower heads, additional rain shower head, fashionable

View

4 🖿 2 📛 2 🚘

| Price     | : \$ 565,00 |
|-----------|-------------|
| Land Size | : 691 sam   |