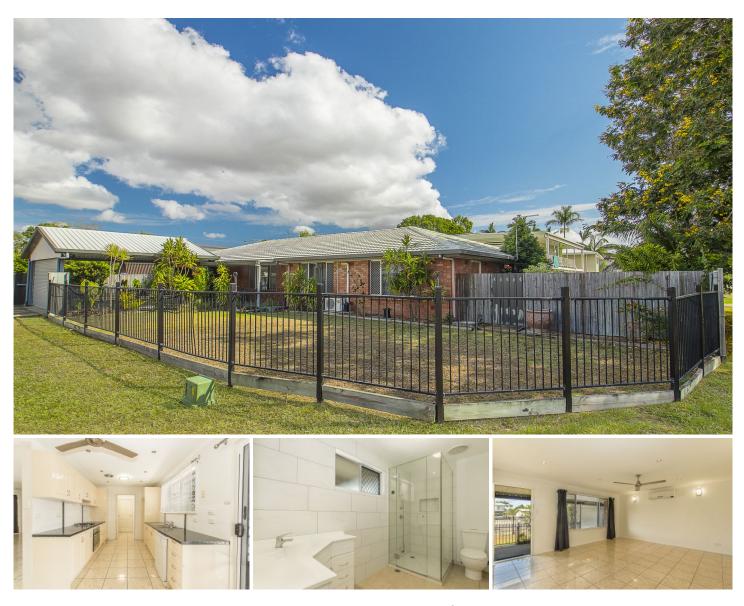

## **187 Mill Drive Kirwan QLD**

This property would suit a family or an investor. Either way you would be getting a property in the ideal location. Just minutes from all the conveniences such as major shopping centres, schools, sporting facilities and transport. A 3 bedroom brick veneer home has remote access to the secure carport with a much longer then normal double lock-up garage. With double gate access from both streets and a full length veranda. A modern kitchen is the heart of the home with up to date appliances and a dishwasher. The bathroom has recently been renovated and looks great. All bedrooms has built-in robes and split- systems throughout. Nothing left to do but move in.

## 3 🛤 1 🚔 2 🚘

| Price |      |
|-------|------|
| Land  | Size |

: \$ 285,000 e : 618 sqm

Land Size

: https://www.kingsberry.com.au/sale/qld/tow nsville-district/kirwan/residential/house/6699 480

John Mendo 07 4772 2022 0438 792 888 john.mendo@tsvharcourts.com.au