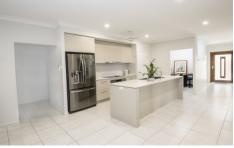

## Features Include:

Comfortable design centrally located kitchen every cook will love, featuring stainless steel appliances, a butler's pantry and ample cabinetry and bench space.

Open plan living and dining featuring split system air-conditioning.