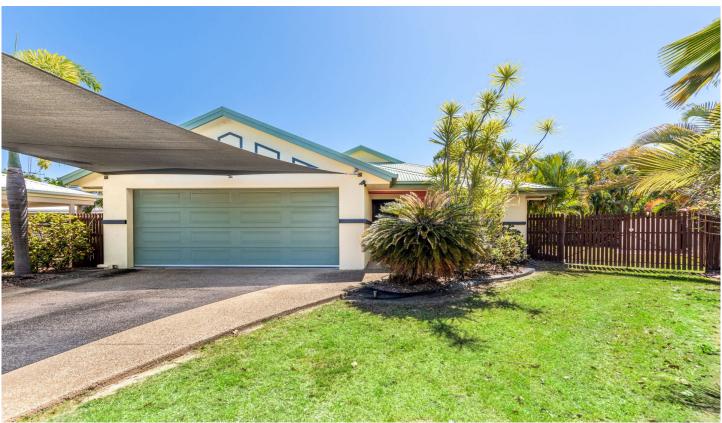

## 23 Greentree Circuit Bushland Beach QLD

Have you been looking for a change of lifestyle close to the beach? Look no further as this property is ready to provide. This solid built low-set home has plenty of extras such as an in-ground pool, entertainers' deck and a double lock-up remote garage. This property is a fantastic opportunity to get into the housing market for living or investing with rental returns in the \$480 to \$500 per week range. Move-in ready, low maintenance with tiles to the main areas and carpet to the bedrooms.

## 3 🕮 2 🚰 2 🖨

Price : \$ 400,000 Building Size : 130 sqm Land Size : 796 sqm

and Size : 796 sqm iew · https://www.kings

: https://www.kingsberry.com.au/sale/qld/t ownsville-district/bushland-beach/reside