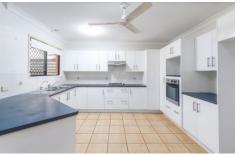

## Features Include:

- Fully airconditioned
- Bedrooms with built-in robes and ensuite off the main
- Modern ktichen with gas stovetop and stainless steel appliances
- In-ground pool with established gardens