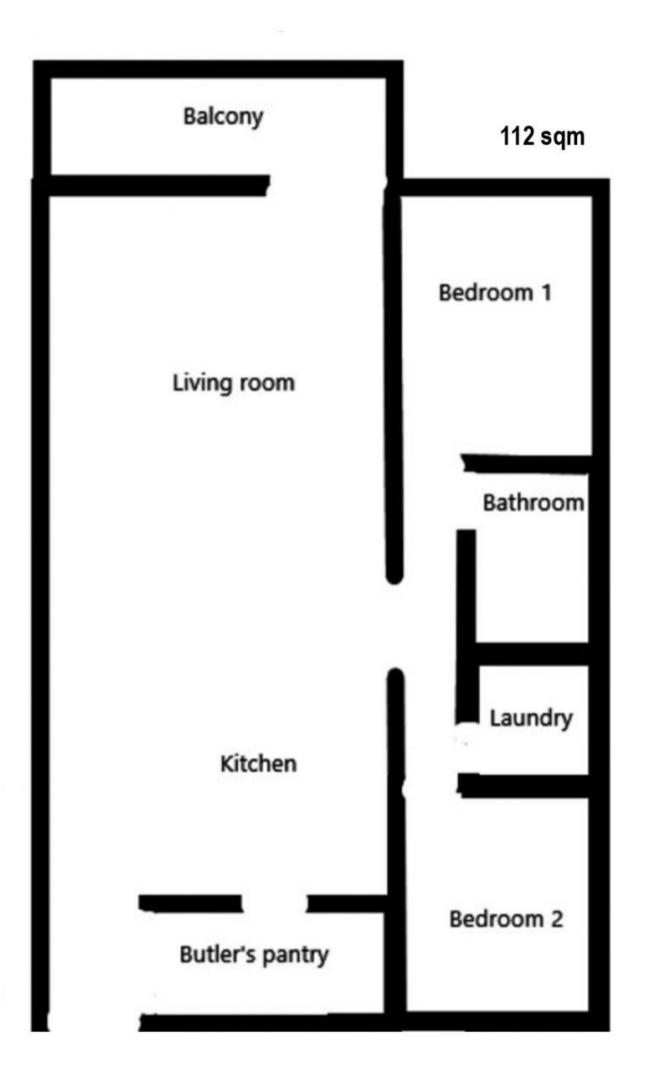

This modern and spacious, fully air-conditioned, two-bedroom unit has plenty on offer. The kitchen features a breakfast bar, an abundance of storage and a walk-in butler's pantry. The generously sized, fully tiled living room leads out to a balcony with stunning views of Castle Hill. The two carpeted bedrooms feature sliding mirrored robes are serviced by the modern bathroom. Downstairs is a huge secured remote access garage that can fit up to 2 cars as along with a workshop area/storage space at the end. At the back of the complex is visitors parking with a quiet rear aspect and is very private.