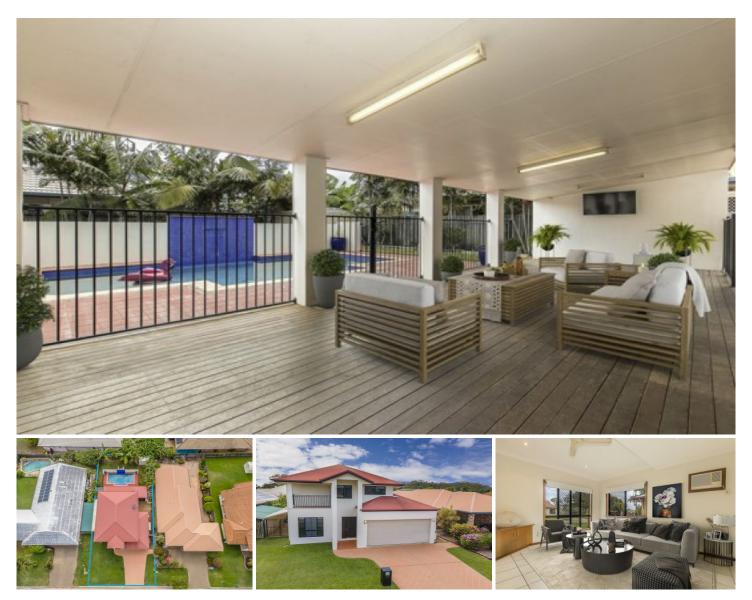

## **15 Crown Court Kirwan QLD**

This property really is on another level and is a fantastic family home with a great space for entertaining friends. Upstairs there's 4 generous size bedrooms, the main with an ensuite and robe as well as a private balcony with views of the golf course. As you enter the home you will be greeted be the formal lounge and from there the home then flows into the main living area with a good size family and dining rooms with a very functional kitchen. Out the back you will feel you are at a resort with a veranda large enough to accommodate everyone and a pool to boot. Situated in a very neighbourhood friendly court you will quickly get to know everybody. What more could you want?

- Two story home
- Two living areas
- Double remote garage
- In-ground pool

https://www.kingsberry.com.au

## 4 🛤 2 🏪 2 🚘

Price Land Siz View

: \$ 580,000

Land Size : 540 sqm

: https://www.kingsberry.com.au/sale/qld/tow nsville-district/kirwan/residential/house/6721 554

John Mendo 07 4772 2022 0438 792 888 john.mendo@tsvharcourts.com.au