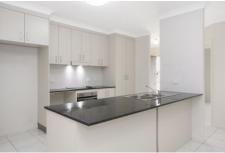

Kitchen comes complete with large island, stone benchtops, and plenty of storage

- Separate office with double doors perfect for working from home or a quiet place to tuck away without distractions - Private alfresco area