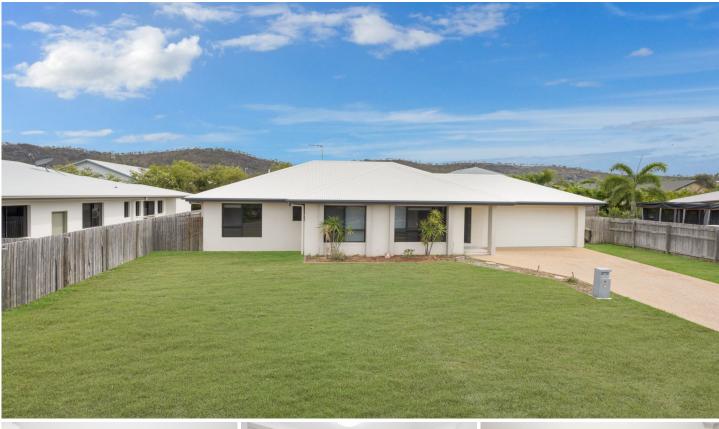

## 8 Garrison Court Mount Louisa QLD

Tucked away in a quiet pocket of Mount Louisa, 8 Garrison Court offers a great low-maintenance investment opportunity or the perfect property to move the furniture straight in and start enjoying the many features on offer.

## Property:

- Three airconditioned bedrooms with built in robes and ceiling fans.

- Media Room / 4th Bedroom adjacent to open living & dining area with new split system

- Master bedroom features an ensuite and a new split-system air conditioner

## 4 🛤 2 📛 2 🖨

| Price         |
|---------------|
| Building Size |
| Land Size     |
| View          |

- : \$ 405,000 : 152 sqm
- : 655 sqm

: https://www.kingsberry.com.au/sale/qld/t ownsville-district/mount-louisa/residentia l/house/6729876