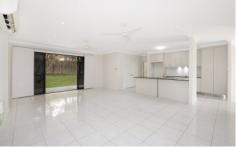

## Property:

- Three airconditioned bedrooms with built in robes and ceiling fans.

- Media Room / 4th Bedroom adjacent to open living & dining area with new split system

- Master bedroom features an ensuite and a new split-system air conditioner

Kitchen comes complete with large island, stone benchtops, and plenty of storage

- Separate office with double doors perfect for working from home or a quiet place to tuck away without distractions - Private alfresco area