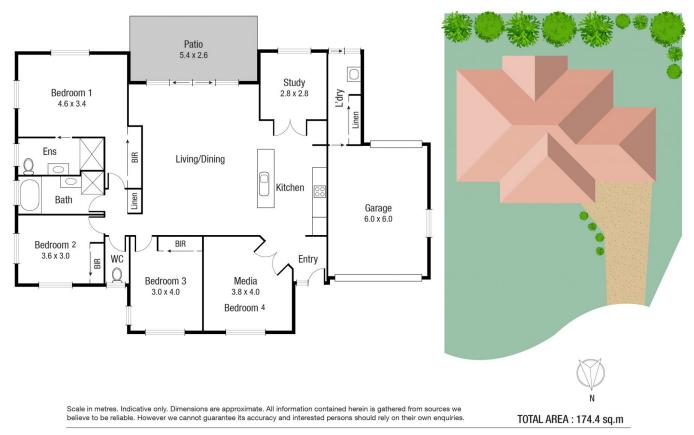

## 8 Garrison Court Mount Louisa QLD

Tucked away in a quiet pocket of Mount Louisa, 8 Garrison Court offers a great low-maintenance investment opportunity or the perfect property to move the furniture straight in and start enjoying the many features on offer.

## Property:

- Three airconditioned bedrooms with built in robes and ceiling fans.

- Media Room / 4th Bedroom adjacent to open living & dining area with new split system

- Master bedroom features an ensuite and a new split-system air conditioner

Kitchen comes complete with large island, stone benchtops, and plenty of storage

- Separate office with double doors perfect for working from home or a quiet place to tuck away without distractions - Private alfresco area

## 4 🛤 2 📛 2 🖨

| Price         |
|---------------|
| Building Size |
| Land Size     |
| View          |

- : \$ 405,000 : 152 sqm
- : 655 sqm

: https://www.kingsberry.com.au/sale/qld/t ownsville-district/mount-louisa/residentia l/house/6729876