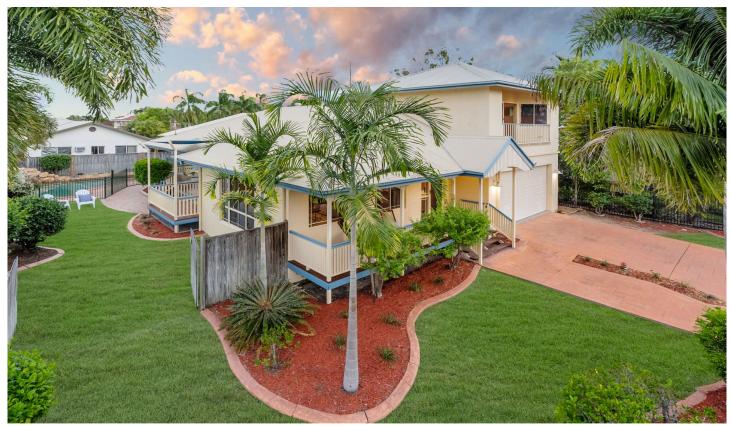

## 4 Fiesta Court Kirwan QLD

If you are looking for something different make sure this home is a priority. It is very well located, overlooking a neighbourhood park, close to a range of excellent schools and one of Townsville's largest shopping centres at The Willows. The Ross River and the Riverway Centre are only a short bike ride away. This home has some high-quality finishes, including its own air-conditioned wine cellar, and has just been freshly painted inside. The main bedroom has beautiful timber floors and the other bedrooms have new carpet.

- Flow through open plan living and dining area
- Central kitchen with pantry and good cupboard space
- Gas hotplates, rangehood and gas fan-forced oven
- Spacious bedrooms, built-in wardrobes with mirrored doors
- Main bedroom on its own level with ensuite and walk-in

## 4 Fiesta Court, Kirwan