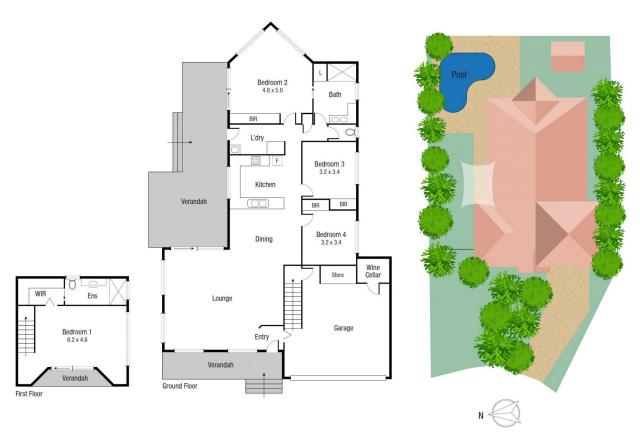

## 4 Fiesta Court Kirwan QLD

If you are looking for something different make sure this home is a priority. It is very well located, overlooking a neighbourhood park, close to a range of excellent schools and one of Townsville's largest shopping centres at The Willows. The Ross River and the Riverway Centre are only a short bike ride away. This home has some high-quality finishes, including its own air-conditioned wine cellar, and has just been freshly painted inside. The main bedroom has beautiful timber floors and the other bedrooms have new carpet.

- Flow through open plan living and dining area
- Central kitchen with pantry and good cupboard space
- Gas hotplates, rangehood and gas fan-forced oven
- Spacious bedrooms, built-in wardrobes with mirrored doors
- Main bedroom on its own level with ensuite and walk-in

TOTAL AREA: 257.9 sq.m