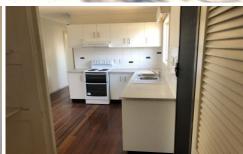

## Features Include:

- Spacious covered front balcony at entry over viewing the front yard and street
- 3x good sized bedrooms with polished floors, split system air conditioning, ceiling fans,
- and large windows with security screens.
- Open plan layout from front entry into dining kitchen with polished floors
- Kitchen has ample cupboards with separate huge walk in