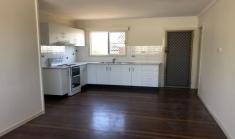

## Features Include:

- Spacious covered front balcony at entry over viewing the front yard and street
- 3x good sized bedrooms with polished floors, split system air conditioning, ceiling fans,
- and large windows with security screens.
- Open plan layout from front entry into dining kitchen with polished floors
- Kitchen has ample cupboards with separate huge walk in