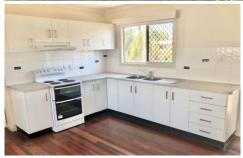

## Features Include:

- Spacious covered front balcony at entry over viewing the front yard and street
- 3x good sized bedrooms with polished floors, split system air conditioning, ceiling fans,
- and large windows with security screens.
- Open plan layout from front entry into dining kitchen with polished floors
- Kitchen has ample cupboards with separate huge walk in