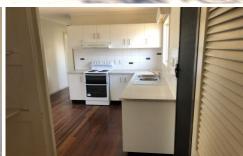

## Features Include:

- Spacious covered front balcony at entry over viewing the front yard and street
- 3x good sized bedrooms with polished floors, split system air conditioning, ceiling fans,
- and large windows with security screens.
- Open plan layout from front entry into dining kitchen with polished floors
- Kitchen has ample cupboards with separate huge walk in