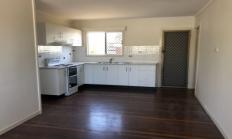

## Features Include:

- Spacious covered front balcony at entry over viewing the front yard and street
- 3x good sized bedrooms with polished floors, split system air conditioning, ceiling fans,
- and large windows with security screens.
- Open plan layout from front entry into dining kitchen with polished floors
- Kitchen has ample cupboards with separate huge walk in