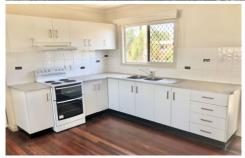

## Features Include:

- Spacious covered front balcony at entry over viewing the front yard and street
- 3x good sized bedrooms with polished floors, split system air conditioning, ceiling fans,
- and large windows with security screens.
- Open plan layout from front entry into dining kitchen with polished floors
- Kitchen has ample cupboards with separate huge walk in