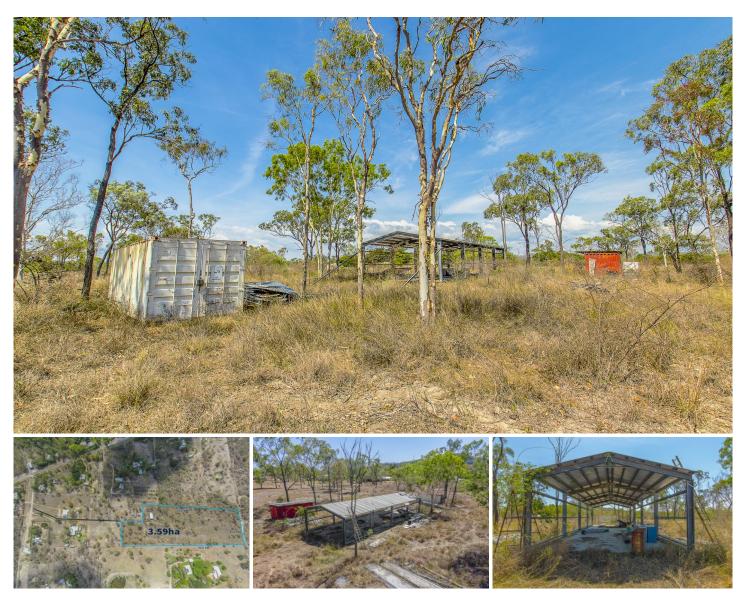

## 9a-11a Nora Road Black River QLD

APPROX 9 ACRES OF POTENTIAL - THIS BLANK CANVAS READY FOR YOUR PERSONAL TOUCH!

Owner indicates strong motivation to sell so do not miss this unique opportunity for investment to purchase just under 9 acres (3.593 ha) of land 30 minutes north of Townsville City.

No need to drive a long way after a hard day's work to enjoy your tranquil lifestyle, live your dreams with this very private piece of land and only 10min to all amenities. This is a rare and golden opportunity to purchase this slice of life. Price : \$ 300,000

Land Size : 8.88 Acres View : https://www

: https://www.kingsberry.com.au/sale/qld/tow nsville-district/black-river/residential/land/67 37969

Stephanie Turnbull 07 4772 2022 0459 528 095 stephanie.turnbull@tsvharcourts.com.au