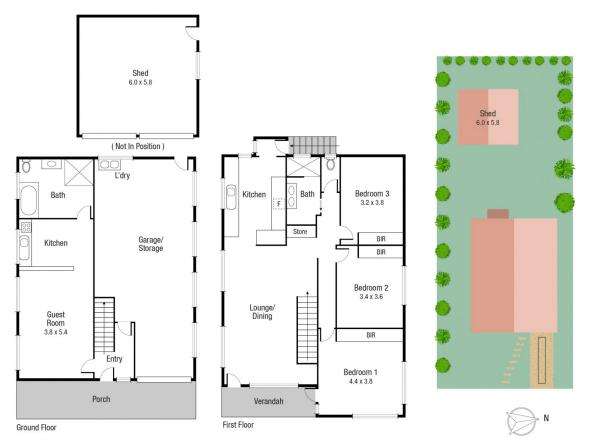

Scale in metres. Indicative only. Dimensions are approximate. All information contained herein is gathered from sources we believe to be reliable. However we cannot guarantee its accuracy and interested persons should rely on their own enquiries.

TOTAL AREA: 234.1 sq.m