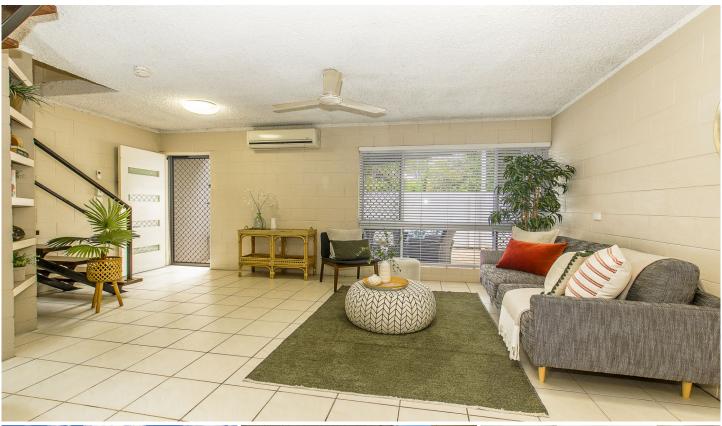

## 5/8 Ethel Street Hyde Park QLD

This very tidy, two bedrooms plus study townhouse, has split system air conditioning and a great outdoor, paved, entertaining area at the back. The personal garage is at the front door. It is only 5 minutes to The Strand and CBD and is close to other major shopping centres, leisure facilities and schools.

- Big bedrooms with built-in wardrobes, mirrored doors
- Balconies outside both bedrooms
- Open plan lounge/dining area
- Modern kitchen with electric fan-forced oven & ceramic hotplates
- Large, double door pantry and dishwasher
- Personal garage at your front door
- Exclusive use paved outdoor, entertaining area
- Complex has additional off-street parking