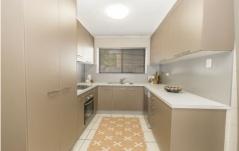

- Big bedrooms with built-in wardrobes, mirrored doors
- Balconies outside both bedrooms
- Open plan lounge/dining area
- Modern kitchen with electric fan-forced oven & ceramic hotplates
- Large, double door pantry and dishwasher
- Personal garage at your front door
- Exclusive use paved outdoor, entertaining area
- Complex has additional off-street parking