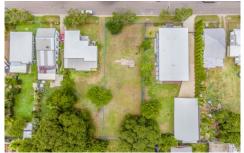

## 18 Clarendon Street Hyde Park QLD

Looking for a good size block in a central location? Build here and you are within minutes of everything that Townsville has to offer. With direct links to Charters Towers Road and Woolcock Street you are only 5 minutes from The Strand, 3 minutes to the CBD, and within walking distance of the Civic Theatre and Townsville's Queensland Country Bank Stadium.

- Close to excellent schools, childcare centres, and parks
- Mere minutes to major shopping centres
- 2 minutes to the Mater Hospital
- 5 minutes to the airport
- Inner city living at its best

**Price** : \$ 185,000 **Land Size** : 761 sqm