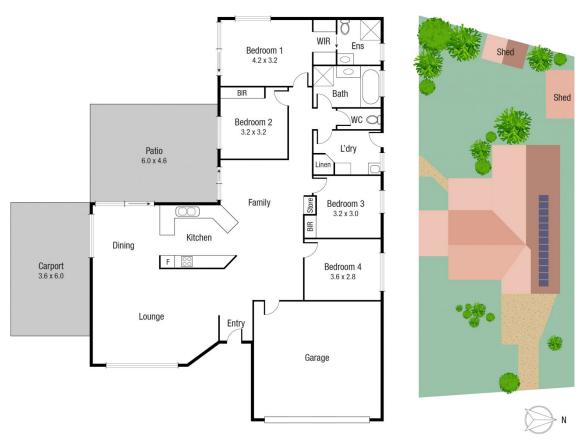

Scale in metres. Indicative only. Dimensions are approximate. All information contained herein is gathered from sources we believe to be reliable. However we cannot guarantee its accuracy and interested persons should rely on their own enquiries.

TOTAL AREA: 204.5 sq.m

## 7 Rainbow St, Condon