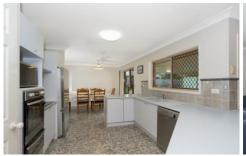

The open plan design allows the kitchen to be the hub of the home and brings the main living areas to life, plus there is an added bonus of a separate living area. This home has been designed with space, style and the family in mind plenty of room for the whole household to relax or entertain.

Kitchen is more than generous with plenty of bench and cupboard space - all overlooking the large covered entertaining area surrounded by much loved gardens.

The master bedroom is positioned at the rear of the residence offering a walk-in robe and good size ensuite. The remaining three bedrooms are all serviced by a