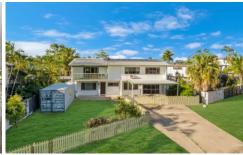

## 6 Adelong Drive Cranbrook QLD

Now Under Contract! This air-conditioned home on a 770sqm block, with front and rear decks, is ideal for a big family. Tucked away in a quiet street near the river, it is ideally situated close to excellent schools and Townsville's largest shopping centres. It is only 5 minutes to the hospital and the university, and 15 minutes to The Strand.

- Flow through open plan living and dining areas upstairs
- Galley style kitchen with pantry upstairs
- Kitchenette with small dining area downstairs
- 3 bedrooms with built-in wardrobes upstairs
- 5 bedrooms with built-in wardrobes downstairs
- Bathroom on each level
- Internal and external stairs
- Large entertaining area downstairs, big timber deck upstairs
- Pet friendly, fully fenced, landscaped yard
- 5kwa solar system