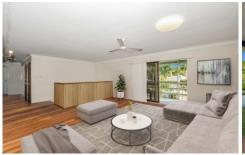

- Flow through open plan living and dining areas upstairs
- Galley style kitchen with pantry upstairs
- Kitchenette with small dining area downstairs
- 3 bedrooms with built-in wardrobes upstairs
- 5 bedrooms with built-in wardrobes downstairs
- Bathroom on each level
- Internal and external stairs
- Large entertaining area downstairs, big timber deck upstairs
- Pet friendly, fully fenced, landscaped yard
- 5kwa solar system