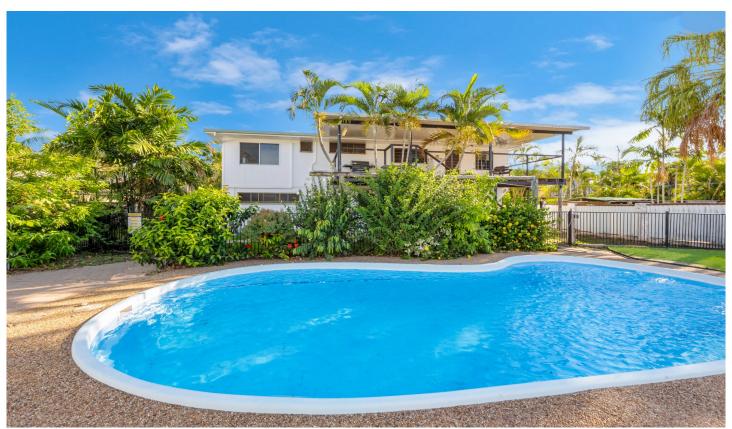

## 6 Adelong Drive Cranbrook QLD

Now Under Contract! This air-conditioned home on a 770sqm block, with front and rear decks, is ideal for a big family. Tucked away in a quiet street near the river, it is ideally situated close to excellent schools and Townsville's largest shopping centres. It is only 5 minutes to the hospital and the university, and 15 minutes to The Strand.

- Flow through open plan living and dining areas upstairs
- Galley style kitchen with pantry upstairs
- Kitchenette with small dining area downstairs
- 3 bedrooms with built-in wardrobes upstairs
- 5 bedrooms with built-in wardrobes downstairs
- Bathroom on each level
- Internal and external stairs
- Large entertaining area downstairs, big timber deck upstairs
- Pet friendly, fully fenced, landscaped yard
- 5kwa solar system