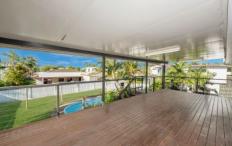

- Flow through open plan living and dining areas upstairs
- Galley style kitchen with pantry upstairs
- Kitchenette with small dining area downstairs
- 3 bedrooms with built-in wardrobes upstairs
- 5 bedrooms with built-in wardrobes downstairs
- Bathroom on each level
- Internal and external stairs
- Large entertaining area downstairs, big timber deck upstairs
- Pet friendly, fully fenced, landscaped yard
- 5kwa solar system