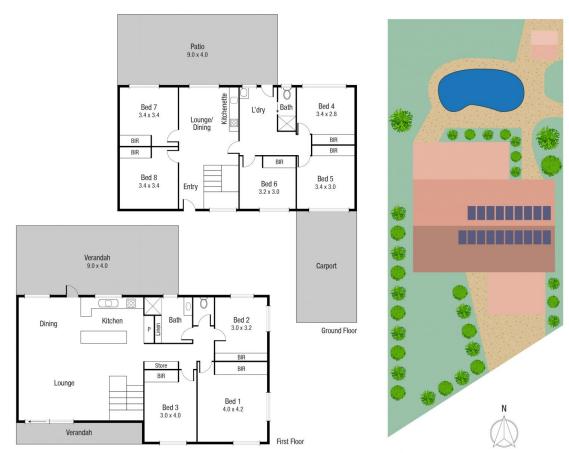

- Flow through open plan living and dining areas upstairs
- Galley style kitchen with pantry upstairs
- Kitchenette with small dining area downstairs
- 3 bedrooms with built-in wardrobes upstairs
- 5 bedrooms with built-in wardrobes downstairs
- Bathroom on each level
- Internal and external stairs
- Large entertaining area downstairs, big timber deck upstairs
- Pet friendly, fully fenced, landscaped yard
- 5kwa solar system

TOTAL AREA: 286.4 sq.m