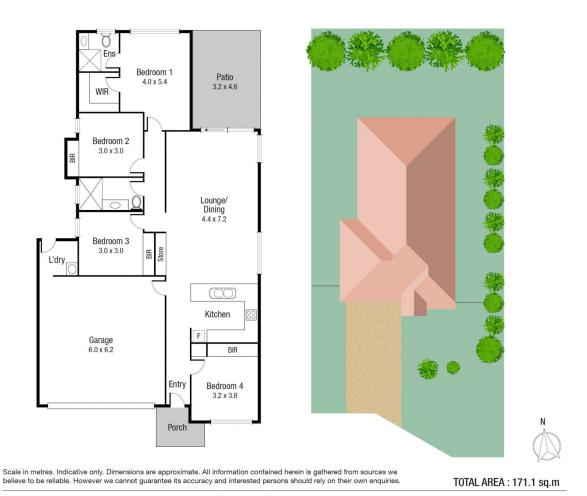

The house was built 6 years ago and sits proudly on a wellmaintained 701 sqm block. The modern home features four bedrooms complete with quality built in robes and split system air-conditioning, two bathrooms, double car accommodation, open plan living and dining area with a spacious kitchen located in the heart of the home.

Property offers but is not limited to:

- Large light filled open plan living/dining area

- Four spacious bedrooms complete with built-in robes and Fujitsu Split System Airconditioning