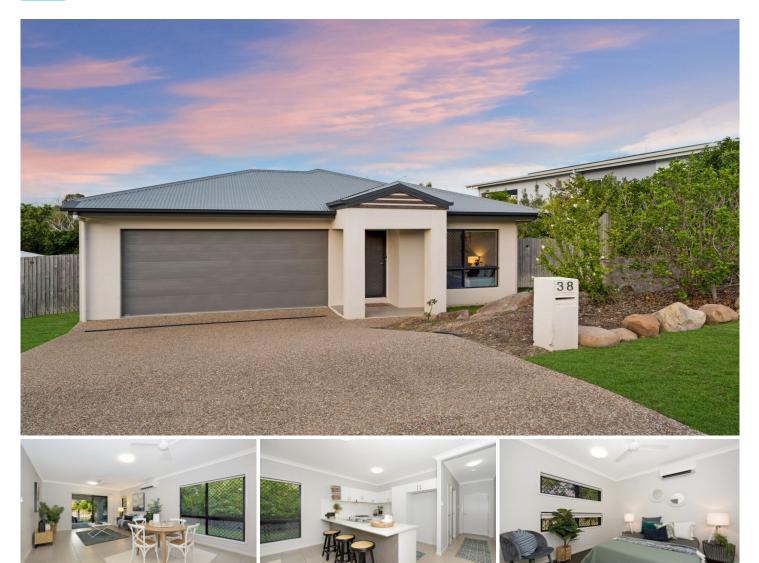

## **38 Elford Place Mount Louisa QLD**

Tucked away in a quiet and popular pocket of Mount Louisa, this immaculately presented property located at 38 Elford Place is true turnkey living with nothing more to do than move the furniture straight in and start living your best life.

The house was built 6 years ago and sits proudly on a wellmaintained 701 sqm block. The modern home features four bedrooms complete with quality built in robes and split system air-conditioning, two bathrooms, double car accommodation, open plan living and dining area with a spacious kitchen located in the heart of the home.

Property offers but is not limited to:

- Large light filled open plan living/dining area

- Four spacious bedrooms complete with built-in robes and Fujitsu Split System Airconditioning