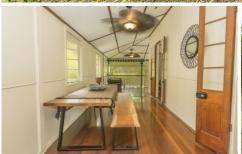

This captivating charm interiors hold classic appeal combining striking timber 6-inch Hoop Pine floorboards, casement windows, high ceiling, wooden fretwork, tongue and groove walls & ceilings flow throughout the entire home creating a sense of space and warmth.