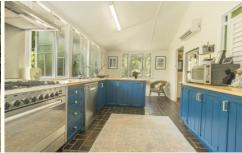

A delightfully crafted Tasmanian Oak kitchen is sure to impress, offering plenty of storage and bench space, surrounded by abundant windows capturing the breezes and views. Adjoining the kitchen is a sunlit casual breakfast area - an ideal spot for a morning cuppa with views towards Castle Hill.