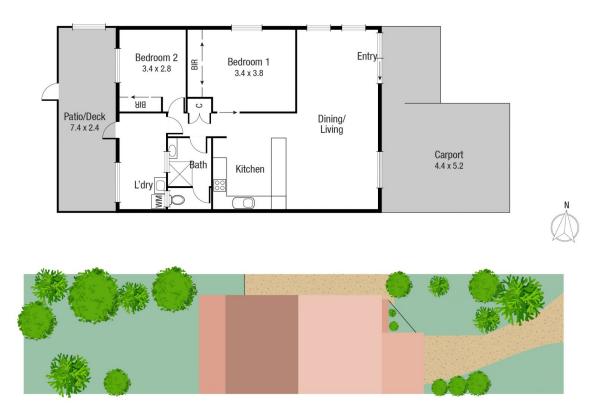

Scale in metres. Indicative only. Dimensions are approximate. All information contained herein is gathered from sources we believe to be reliable. However we cannot guarantee its accuracy and interested persons should rely on their own enquiries.

TOTAL AREA : 126.28 sq.m

1/35 Bay