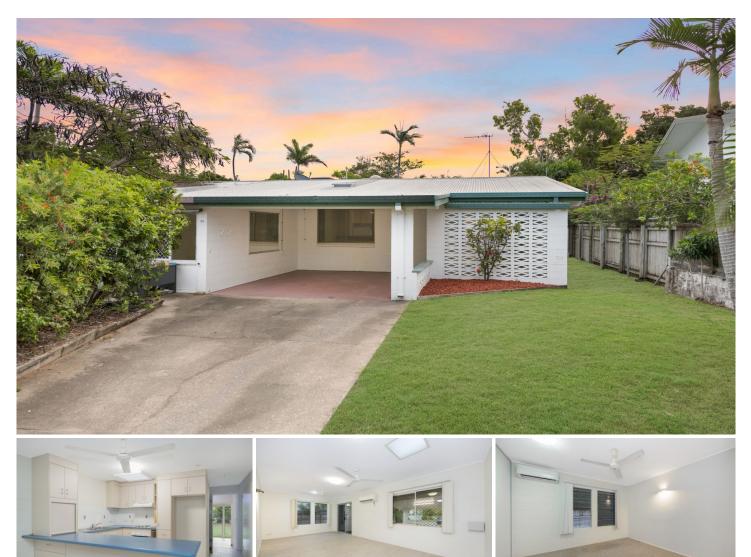

## 1/35 Bay Street Pallarenda QLD

Enjoy the holiday lifestyle in this neat and tidy two-bedroom unit within easy walking distance of the beach and within minutes drive of the city.

This gorgeous two-bedroom unit has everything you need to sit back, relax, and enjoy the sea breezes in comfort. The spacious open plan feel is emphasised by three well positioned sky lights. The kitchen has plenty of storage and bench space as well as a breakfast bar. The practical bathroom services the two good sized bedrooms and has an updated vanity. At the rear end of the home, there is a stunning, screened sunroom that leads out to the peaceful backyard. This extraordinary huge yet low maintenance backyard is fully fenced and has plenty of room for your furry friend and gatherings with family and friends. There is also a small garden shed for your tools and storage.