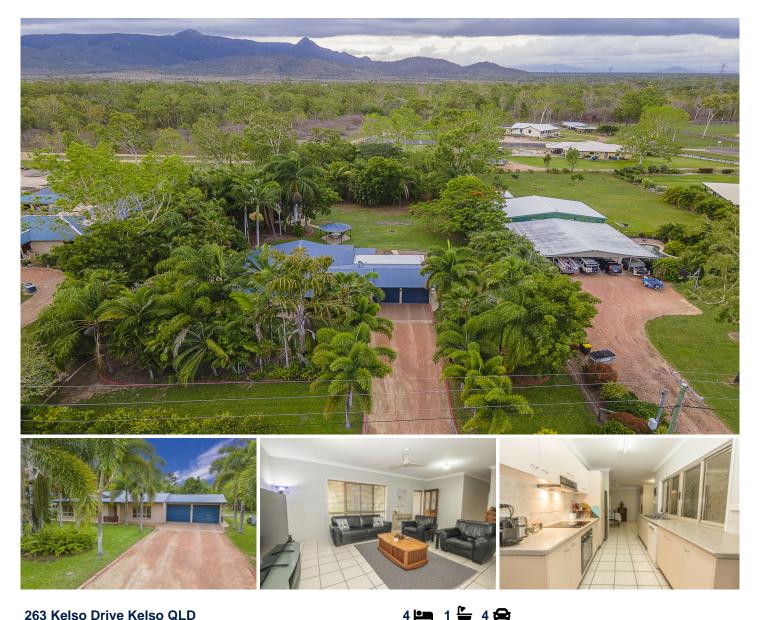

## 263 Kelso Drive Kelso QLD

Set amongst a gorgeous landscape of hills and horses, who wouldn't dream of the serene lifestyle this property has on offer where nothing is off limits?

This immaculately presented and move in ready property has been meticulously maintained by the current owners and are ready to hand over their love and hard work over many year to the lucky new owners. You must inspect to really appreciate what is on offer.

Features Include But Are Not Limited To The Following; - 4 Large Bedrooms, all with split systems, 12 month old carpet and built in robes

Large galley kitchen overlooking the outdoor entertainment area, connecting the 2 very large living areas and with plenty of bench and cabinet space, with electric