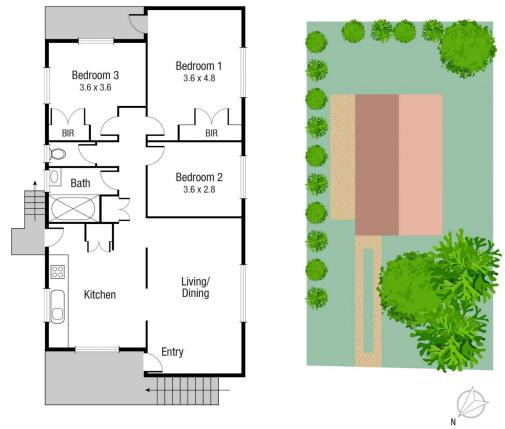

The property boasts a practical floorplan with a large central living area, separate dining space and not one but two spacious decks, one of which is only accessed through the main bedroom. All three bedrooms are generous in size and come complete with air conditioning and Bedrooms 1 & 2 also feature built in robes.

If space is what you are after, the house is thoughtfully positioned on the block making the additional of a shed, pool or both no fuss at all. Being a high-set home there is

3 🕮 1 🟪 2 🚘

Land Size: 607 sqm