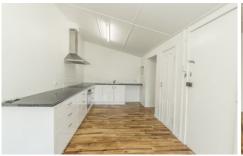

## Property features:

- Two open plan living areas with air-conditioning to overall living space.
- Lovely modern kitchen featuring electric cooking and ample bench and cupboard space.
- Main bedroom with ensuite, air-conditioning and built-in wardrobe.
- Other three bedrooms, all with built-in wardrobes and