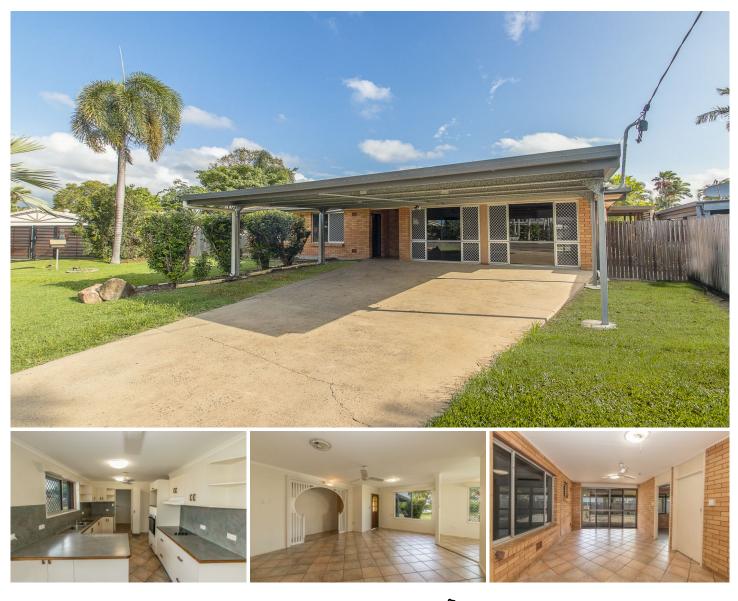

## **10 Willow Court Kirwan QLD**

This 5 bedroom home could be converted to a 7 bedroom with ease. Situated near the end of the court close to all the conveniences that a family may need. With enough room to accommodate even the largest of families there will be room for all. This home is looking for a new owner that will give it some love and bring it back to it's former glory. On a good size block of land of 632m2 you have a blank canvas to let your imagination run wild. The owner is highly motivated so if you are in the market to buy your next family home don't waste time! Get in to view this property now or you will miss out.

5 🛤 2 📛 2 🚘

| Price     | : \$ 295,000 |
|-----------|--------------|
| Land Size | : 632 sqm    |

95,000

098

- View
- : https://www.kingsberry.com.au/sale/qld/tow nsville-district/kirwan/residential/house/6769