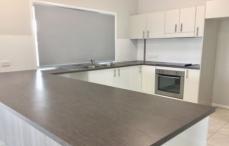

## Property features:

- Open plan living and dining area with tiled flooring.
- Kitchen features electric cooking and ample bench and cupboard space.
- Main bedroom with ensuite, air-conditioning, walk-in wardrobe and carpeted flooring.
- Other three bedrooms complete with built-in wardrobes,