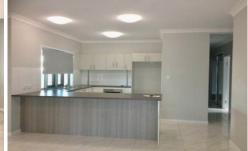

## Property features:

- Open plan living and dining area with tiled flooring.
- Kitchen features electric cooking and ample bench and cupboard space.
- Main bedroom with ensuite, air-conditioning, walk-in wardrobe and carpeted flooring.
- Other three bedrooms complete with built-in wardrobes,