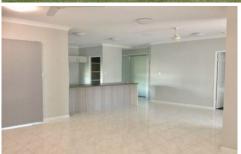

## Property features:

- Open plan living and dining area with tiled flooring.
- Kitchen features electric cooking and ample bench and cupboard space.
- Main bedroom with ensuite, air-conditioning, walk-in wardrobe and carpeted flooring.
- Other three bedrooms complete with built-in wardrobes,