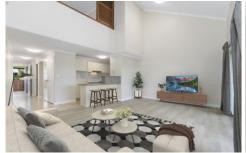

The kitchen is well appointed with new quality appliances. The large, air-conditioned lounge opens onto the covered balcony, here you can relax and take in the views of the adjacent park. The dining room is ideal for dinner parties and flows seamlessly to the lounge area.