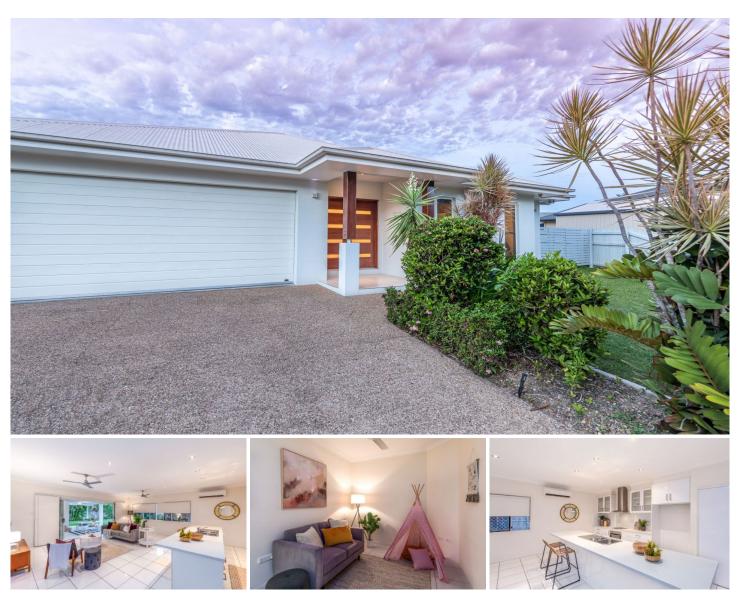

## **50 Ningaloo Crescent Burdell QLD**

This quality-built home by New Home Solutions comes with custom design and finishes. Set on a large 875m2 block and boasting a combined 340m2 under residence, you will be immediately impressed by the thought put into this build. Upon entry you are greeted with plenty of headroom with the 2.9m high ceilings throughout, followed shortly by the open plan kitchen and lounge with art niches. There is plenty of storage available with a large pantry, study with built-in cupboards, extra storage in the garage and additional powered shed, theatre room and 2 separate living areas. Reduce your power bill with the installed solar panels and maintain your garden and lawn with ease via the irrigation system.

## Features include:

- Main bedroom with walk-in robe and ensuite fitted with