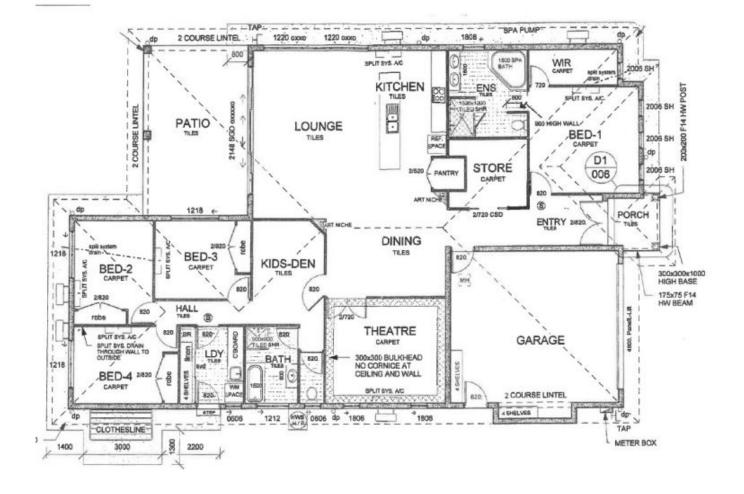

## **50 Ningaloo Crescent Burdell QLD**

This quality-built home by New Home Solutions comes with custom design and finishes. Set on a large 875m2 block and boasting a combined 340m2 under residence, you will be immediately impressed by the thought put into this build. Upon entry you are greeted with plenty of headroom with the 2.9m high ceilings throughout, followed shortly by the open plan kitchen and lounge with art niches. There is plenty of storage available with a large pantry, study with built-in cupboards, extra storage in the garage and additional powered shed, theatre room and 2 separate living areas. Reduce your power bill with the installed solar panels and maintain your garden and lawn with ease via the irrigation system.

## 4 🛤 2 📛 2 🖨

**Price** Building Size : 340 sqm Land Size View

- : \$ 615,000
- : 875 sqm

: https://www.kingsberry.com.au/sale/qld/t ownsville-district/burdell/residential/hous e/6779512

**Brendon Marty** 07 4772 2022 0411 820 178 brendon.marty@tsvharcourts.com.au