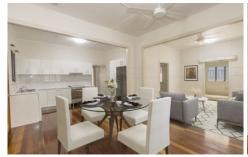

Spacious open plan living and dining zones centre around the brand new, modern kitchen complete with plenty of storage, stone benchtops and stainless steel appliances and gas stove

Direct access to the rear enclosed entertainment area provides the perfect extension for family living and offers the ideal location for entertaining family and friends with a gorgeous bar installed and second toilet.