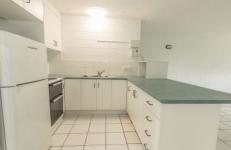

## Property features:

- Kitchen features ample bench and cupboard space.
- Open plan living area with tiled flooring and split system air-conditioning.
- Two well-sized bedrooms with carpeted flooring and air-conditioning.