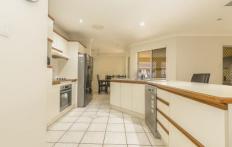

## Property features:

- Kitchen with dishwasher, electric cooking and ample bench and cupboard space.
- Open plan lounge and dining area with split system air-conditioning and tiled flooring,