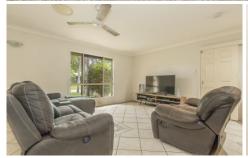

## Property features:

- Kitchen with dishwasher, electric cooking and ample bench and cupboard space.
- Open plan lounge and dining area with split system air-conditioning and tiled flooring,