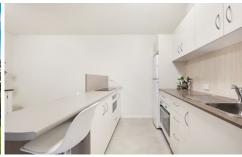

Each unit stands alone, is individually metered and are mirror images of each other. Queen sized bedrooms with built in robes and split systems are at either end of each unit, while the centre of the unit has been sophistically designed for functionality, merging all living areas together nicely. The concrete driveway eases down the side of the property and then divides to both units which provide an under-roof carport, and fenced off outdoor areas. The complex also features a huge double garage which has been fully fit out with cabinetry and work spaces.