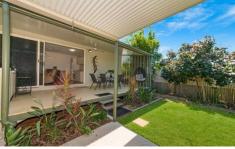

Each unit stands alone, is individually metered and are mirror images of each other. Queen sized bedrooms with built in robes and split systems are at either end of each unit, while the centre of the unit has been sophistically designed for functionality, merging all living areas together nicely. The concrete driveway eases down the side of the property and then divides to both units which provide an under-roof carport, and fenced off outdoor areas. The complex also features a huge double garage which has been fully fit out with cabinetry and work spaces.