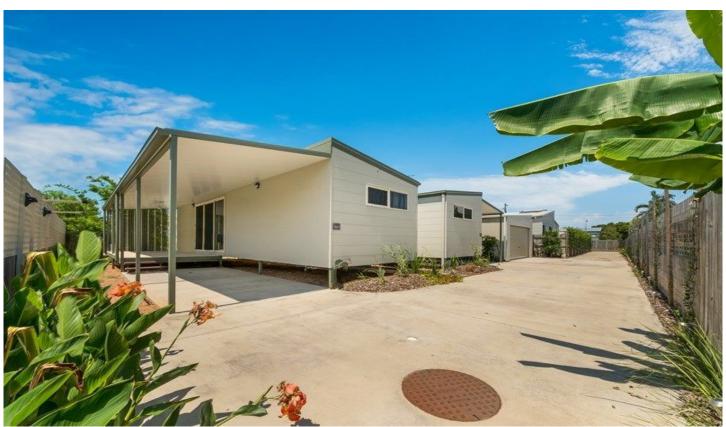

## 15a Henrietta Street Aitkenvale QLD

Modern, apartment style living combined with indoor/outdoor space, established low maintenance gardens, carports and double garage storage is impossible to find.... Until Now!

Each unit stands alone, is individually metered and are mirror images of each other. Queen sized bedrooms with built in robes and split systems are at either end of each unit, while the centre of the unit has been sophistically designed for functionality, merging all living areas together nicely. The concrete driveway eases down the side of the property and then divides to both units which provide an under-roof carport, and fenced off outdoor areas. The complex also features a huge double garage which has been fully fit out with cabinetry and work spaces.