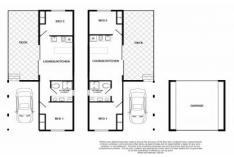

Each unit stands alone, is individually metered and are mirror images of each other. Queen sized bedrooms with built in robes and split systems are at either end of each unit, while the centre of the unit has been sophistically designed for functionality, merging all living areas together nicely. The concrete driveway eases down the side of the property and then divides to both units which provide an under-roof carport, and fenced off outdoor areas. The complex also features a huge double garage which has been fully fit out with cabinetry and work spaces.