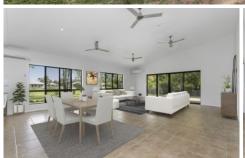

As you enter you will appreciate the large open plan design and high ceilings giving a sense of light and space and allowing cool breezes to easily flow.

The kitchen offers lots of bench and cupboard space. The quality appliances and island bench will be the envy of the family chef. An easy flow from the kitchen to the airconditioned freshly painted dining and lounge area allow the chef to be part of the conversations.