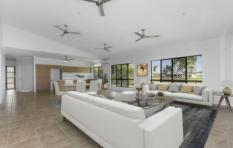

As you enter you will appreciate the large open plan design and high ceilings giving a sense of light and space and allowing cool breezes to easily flow.

The kitchen offers lots of bench and cupboard space. The quality appliances and island bench will be the envy of the family chef. An easy flow from the kitchen to the airconditioned freshly painted dining and lounge area allow the chef to be part of the conversations.