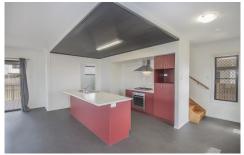

Main bedroom has an ensuite & walk in wardrobe. Central kitchen with island bench & gas cook top. Large spacious main bathroom with shower over bath. Third toilet downstairs. Open plan living area. Built in wardrobes to bedrooms.