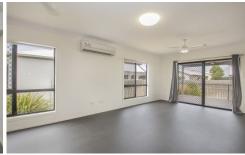

Main bedroom has an ensuite & walk in wardrobe. Central kitchen with island bench & gas cook top. Large spacious main bathroom with shower over bath. Third toilet downstairs. Open plan living area. Built in wardrobes to bedrooms.