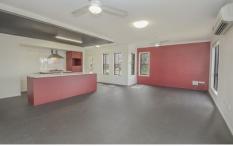

Main bedroom has an ensuite & walk in wardrobe. Central kitchen with island bench & gas cook top. Large spacious main bathroom with shower over bath. Third toilet downstairs. Open plan living area. Built in wardrobes to bedrooms.