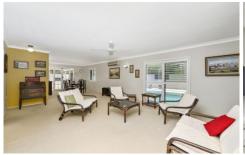

The property has been very well-maintained and refurbished over the years.

3 bedrooms, built-in wardrobes, split system A/C Two separate living areas
Delightful open plan kitchen with stone benchtops
Induction hotplates and self-cleaning oven
Crimsafe style, security screens and doors
Stylish inground pool and tiled entertaining area
Workshop, office, and third toilet
Pet friendly, fully fenced, landscaped yard