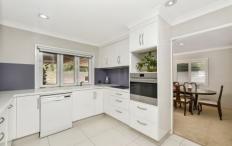

The property has been very well-maintained and refurbished over the years.

3 bedrooms, built-in wardrobes, split system A/C Two separate living areas
Delightful open plan kitchen with stone benchtops
Induction hotplates and self-cleaning oven
Crimsafe style, security screens and doors
Stylish inground pool and tiled entertaining area
Workshop, office, and third toilet
Pet friendly, fully fenced, landscaped yard