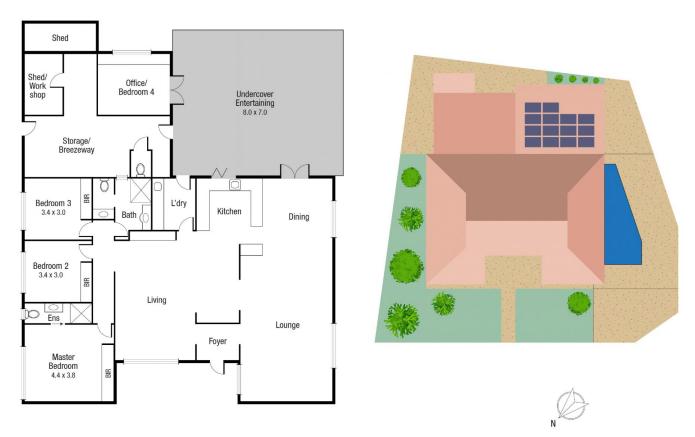

The property has been very well-maintained and refurbished over the years.

3 bedrooms, built-in wardrobes, split system A/C Two separate living areas
Delightful open plan kitchen with stone benchtops
Induction hotplates and self-cleaning oven
Crimsafe style, security screens and doors
Stylish inground pool and tiled entertaining area
Workshop, office, and third toilet
Pet friendly, fully fenced, landscaped yard

TOTAL AREA: 256.9 sq.m

Scale in metres. Indicative only. Dimensions are approximate. All information contained herein is gathered from sources we believe to be reliable. However we cannot guarantee its accuracy and interested persons should rely on their own enquiries.