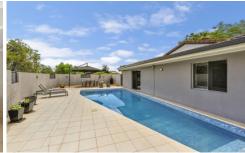

The property has been very well-maintained and refurbished over the years.

3 bedrooms, built-in wardrobes, split system A/C Two separate living areas
Delightful open plan kitchen with stone benchtops
Induction hotplates and self-cleaning oven
Crimsafe style, security screens and doors
Stylish inground pool and tiled entertaining area
Workshop, office, and third toilet
Pet friendly, fully fenced, landscaped yard