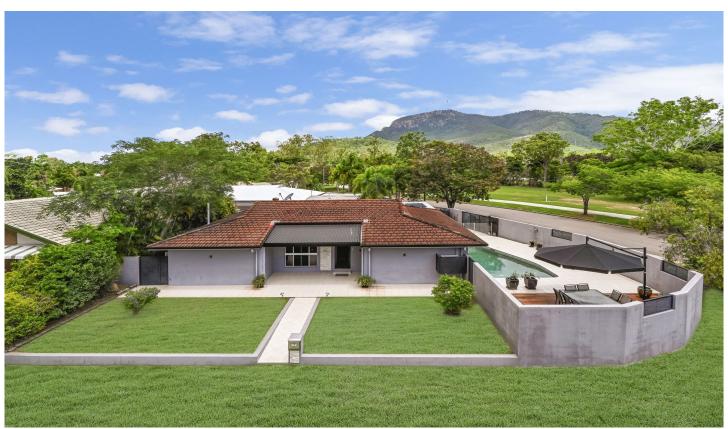

## 1 Burgess Street Annandale QLD

This family-friendly, low maintenance, contemporary home on 602sqm is in a prime location with immediate access to the ring road. The hospital, university, one of Townsville's largest shopping centres, and Lavarack Barracks are merely 2 minutes away. Schools, parks, and other amenities are a short walk away.

The property has been very well-maintained and refurbished over the years.

3 bedrooms, built-in wardrobes, split system A/C Two separate living areas
Delightful open plan kitchen with stone benchtops
Induction hotplates and self-cleaning oven
Crimsafe style, security screens and doors
Stylish inground pool and tiled entertaining area
Workshop, office, and third toilet
Pet friendly, fully fenced, landscaped yard

1 Burgess St, Annandale