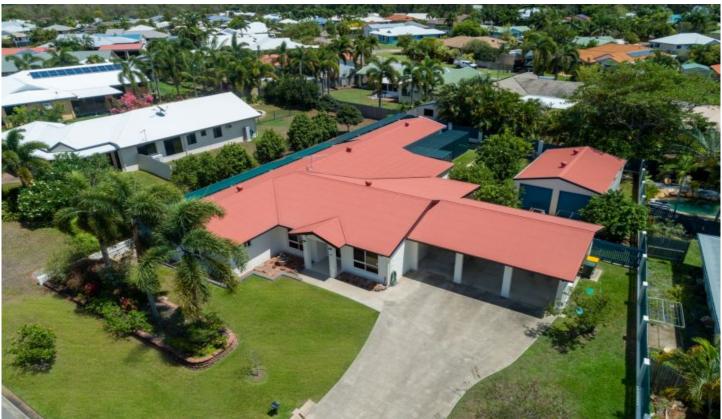

## 20 Mendi Drive Bushland Beach QLD

Expect the unexpected and be pleasantly surprised when you view this immaculate beautifully presented home.

If you are looking for a big home with space for growing teenagers or extended family and sheds for all the toys then this property is an absolute must see!

## Delightful features:

- Spacious very well maintained 5 bedroom family home
- Separate dining and formal lounge(convert to theatre
- Enormous kitchen family room
- 3 bathrooms Including 2 ensuites each located at a different end of the home, ideal for older children or extended family
- Generous sized bedrooms with builtin robes
- 3 car carport under roofline

5 连 7 🚘

**Building Size**: 288 sqm **Land Size**: 1164 sqm

View : https://www.

: https://www.kingsberry.com.au/sale/qld/t ownsville-district/bushland-beach/reside

ntial/house/6789008

Jenny Bishop 07 4772 2022 0400 893 087