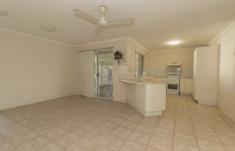

## **Property Features:**

- Kitchen features electric cooking and ample bench and cupboard space.
- Carpeted lounge to the front of the house with split system air-conditioning.
- Second separate open plan living and dining area.
- Main bedroom with carpeted flooring, split system air-conditioning and an ensuite.
- Two great sized bedrooms, both with built in bedrooms