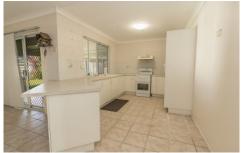

## **Property Features:**

- Kitchen features electric cooking and ample bench and cupboard space.
- Carpeted lounge to the front of the house with split system air-conditioning.
- Second separate open plan living and dining area.
- Main bedroom with carpeted flooring, split system air-conditioning and an ensuite.
- Two great sized bedrooms, both with built in bedrooms