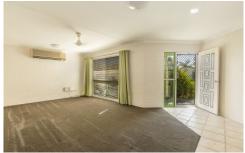

## **Property Features:**

- Kitchen features electric cooking and ample bench and cupboard space.
- Carpeted lounge to the front of the house with split system air-conditioning.
- Second separate open plan living and dining area.
- Main bedroom with carpeted flooring, split system air-conditioning and an ensuite.
- Two great sized bedrooms, both with built in bedrooms