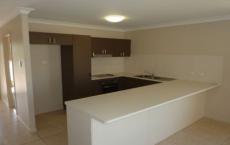

## Features Include:

- Three great size bedrooms all with built ins
- Fully air conditioned & screened throughout
- Large open kitchen that overlooking the living / dining area
- Two way bathroom with separate bath and shower
- Single motor garage door
- Double side access gate with massive back yard
- Gas hot water system