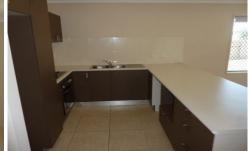

## Features Include:

- Three great size bedrooms all with built ins
- Fully air conditioned & screened throughout
- Large open kitchen that overlooking the living / dining area
- Two way bathroom with separate bath and shower
- Single motor garage door
- Double side access gate with massive back yard
- Gas hot water system