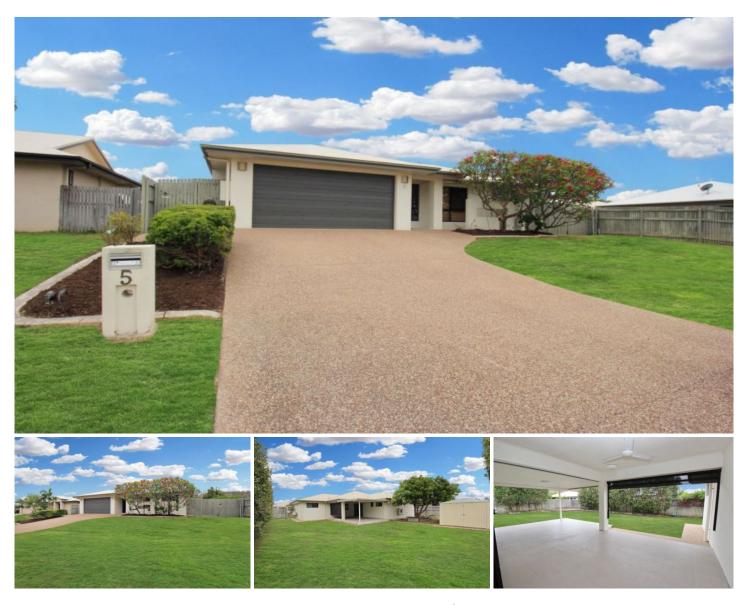

## **5 Lansing Street Mount Louisa QLD**

\*\*BOOK AN INSPECTION TIME ONLINE - SEE DETAILS BELOW\*\*

This great sized home in Mount Louisa, sits neatly on the foothills of Greenview Estate, and presents space and convenience alongside modern features throughout.

This home is within close proximity to parkland, schools, shopping centres, gyms, convenience outlets and sporting communities.

## Property features:

Two separate, well-sized living areas with tiled flooring.
Kitchen features dishwasher, electric cooking and ample bench and cupboard space.

- Main bedroom with split system air-conditioning, walk-in wardrobe and ensuite.