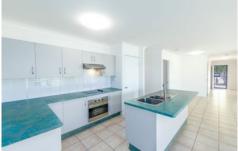

## 48 Brenton Circuit Deeragun QLD

Fantastically maintained this low-set solid built home is an excellent opportunity for investment or to get into the housing market for the first time. Situated on a 779m2 block, this property has recently been fully refreshed to a like new state with new paint, carpet, and vanities. Fully airconditioned and tiled throughout, this property offers year-round comfort and easy access to nearby shops and schools. Yard maintenance is easy with the fully irrigated yard and garden shed on a slab.

## Features include:

- 4 bedrooms with built-ins, 2 bathrooms and separate toilet
- New carpet, paint, vanities, and shower screens
- Master with walk-in robe and ensuite
- Airconditioned throughout
- Double garage one automatic