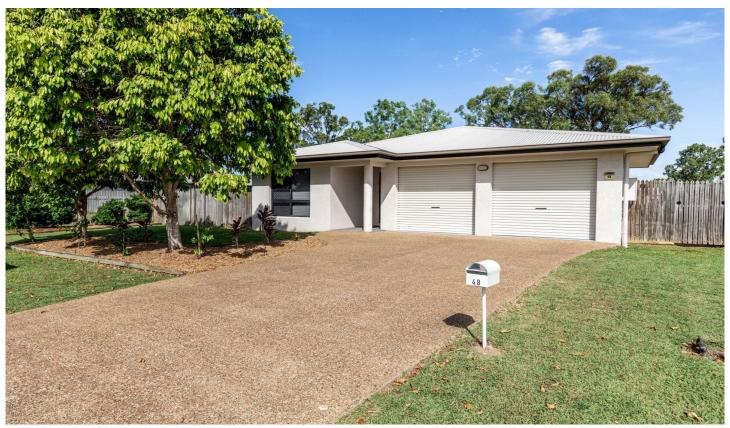

## 48 Brenton Circuit Deeragun QLD

Fantastically maintained this low-set solid built home is an excellent opportunity for investment or to get into the housing market for the first time. Situated on a 779m2 block, this property has recently been fully refreshed to a like new state with new paint, carpet, and vanities. Fully airconditioned and tiled throughout, this property offers year-round comfort and easy access to nearby shops and schools. Yard maintenance is easy with the fully irrigated yard and garden shed on a slab.

## Features include:

- 4 bedrooms with built-ins, 2 bathrooms and separate toilet
- New carpet, paint, vanities, and shower screens
- Master with walk-in robe and ensuite
- Airconditioned throughout
- Double garage one automatic

## 4 🕒 2 📛 2 🖨

Price : \$ 340,000 Building Size : 138 sqm Land Size : 779 sqm

iew : https://www.kingsber

: https://www.kingsberry.com.au/sale/qld/t ownsville-district/deeragun/residential/ho

use/6793260

Brendon Marty 07 4772 2022 0411 820 178