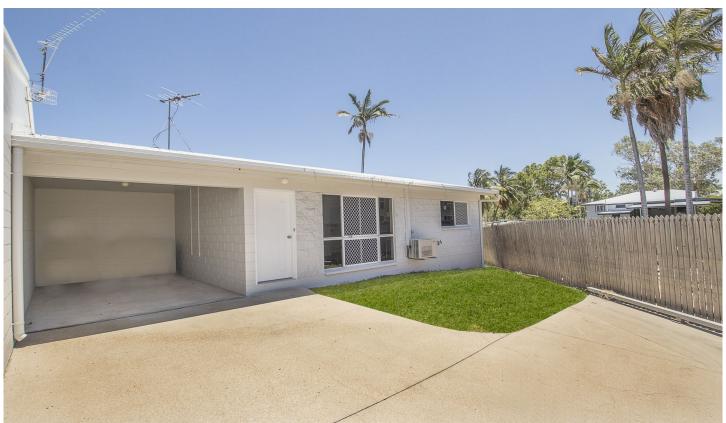

## 4/38-40 Hodel Street Rosslea QLD

This well positioned 2 bedroom end unit, is in excellent condition having recently undergone a full renovation. A single level ground floor unit it sits in a quiet little area at the back of a small complex of 6 in Rosslea.

With an excellent neat and tidy long-term tenant, good rental and low Body Corporate fees, it offers a great opportunity for savvy investors.

The practical layout and features include:

- Combined living/dining/kitchen
- 2 good sized bedrooms, both with built in wardrobes
- Spacious bathroom with large shower recess and generous sized vanity
- Separate toilet
- Internal laundry
- Internal storeroom
- Single carport attached
- Low maintenance living