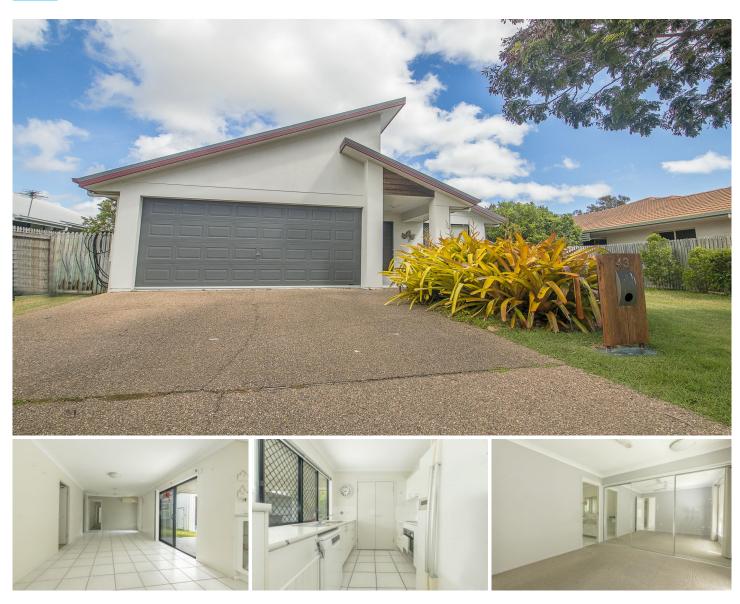

## 43 Elphinstone Drive Kirwan QLD

\*\*BOOK AN INSPECTION TIME ONLINE - SEE DETAILS BELOW\*\*

This lovely home is perfectly positioned in Kirwan, features four well-sized bedrooms and presents a great sized shed, perfect for storage of boats, campers or multi use equipment.

Located within close proximity to The Avenues Tavern, schools, public transport, parks and only a short drive to Willows Shopping Centre or Domain Central.

## Property features:

- Open plan living and dining area with split system air-conditioning and tiled flooring.

- Kitchen features dishwasher, electric cooking and ample bench and cupboard space.

View : https://www.kingsberry.com.au/lease/qld/townsvill e-district/kirwan/residential/house/6793917