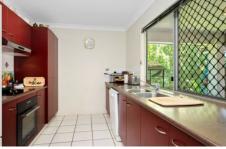

Features include but are not limited to the following;

- 3 Bedrooms all with built in robes, great carpet and split systems
- Great sized lounge located at the front left of the entrance to the home
- Well designed and good sized functional kitchen in modern tones with plenty of bench space, electric cooktop, plenty of storage and views to outdoor patio to keep an eye