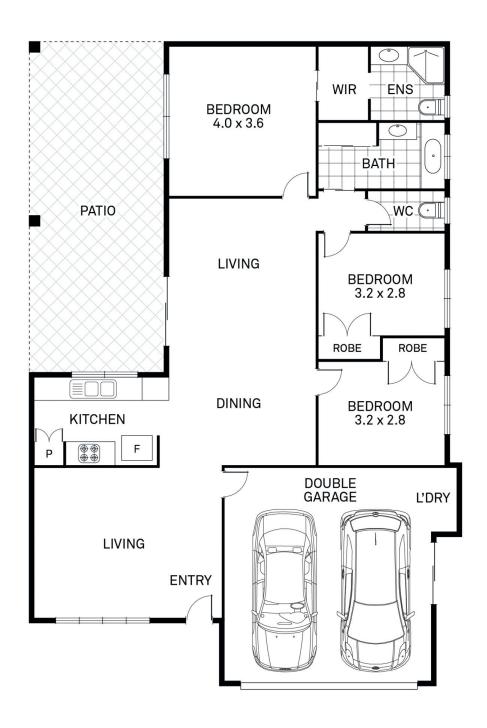

## Harcourts Kingsberry

## 3 Brindole Court Kelso QLD

The family home you have been looking for is HERE!

This spacious and private three bedroom family home offers more than one can only wish for. Situated at the very end of a quiet residential court behind lush green gardens on a 1149m2 fully fenced block with a massive shed, double side gate access and a stunning pool!

Features include but are not limited to the following;

- 3 Bedrooms all with built in robes, great carpet and split systems
- Great sized lounge located at the front left of the entrance to the home
- Well designed and good sized functional kitchen in modern tones with plenty of bench space, electric cooktop, plenty of storage and views to outdoor patio to keep an eye

## 3 Brindole Ct, Kelso

AREA (M²)

HOUSE - 110.4 GARAGE - 33.6 PATIO - 30.2 TOTAL - 174.2