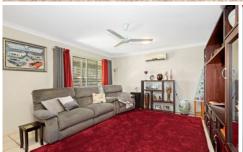

Features include but are not limited to the following;

- 3 Bedrooms all with built in robes, great carpet and split systems
- Great sized lounge located at the front left of the entrance to the home
- Well designed and good sized functional kitchen in modern tones with plenty of bench space, electric cooktop, plenty of storage and views to outdoor patio to keep an eye