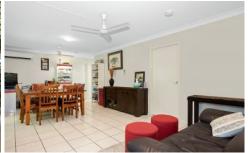

Features include but are not limited to the following;

- 3 Bedrooms all with built in robes, great carpet and split systems
- Great sized lounge located at the front left of the entrance to the home
- Well designed and good sized functional kitchen in modern tones with plenty of bench space, electric cooktop, plenty of storage and views to outdoor patio to keep an eye