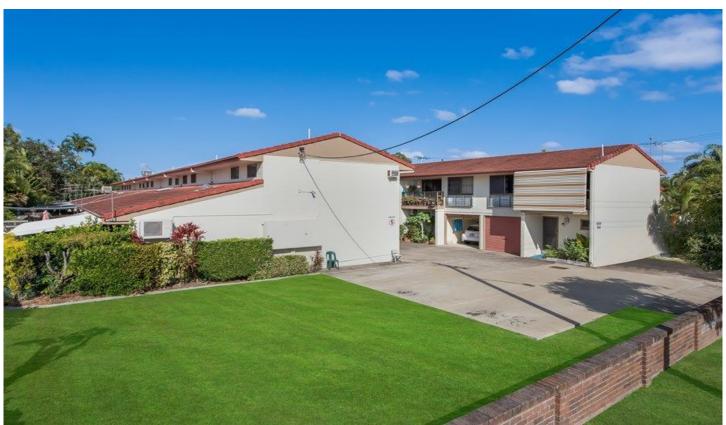

## 14/80-84 Queens Road Hermit Park QLD

Tucked away in a quiet and well maintained complex is this neat and tidy Townhouse. Boasting a large open plan living and dining area with air-conditioning. Good size kitchen with ample cupboard space and bench space and second toilet and laundry downstairs. Upstairs will surprise with 2 good sized bedrooms both with built in robes and air-conditioning and main bedroom with balcony. The large private courtyard completes the picture. Close to shops, transport and parks. Book an inspection now,

2 📭 1 🖺 1 🖨

**Price** : \$ 180,000 **Land Size** : 112 sqm

**View**: https://www.kingsberry.com.au/sale/qld/tow nsville-district/hermit-park/residential/townh

ouse/6800345

John Mendo 07 4772 2022 0438 792 888