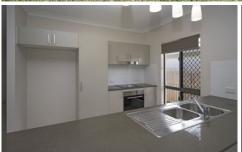

The kitchen features stone benchtops and there is an extra wide fridge space plus striking decorative lights illuminate the workbench area and sink. Again planning ensures everything is within easy reach. Block out roller blinds